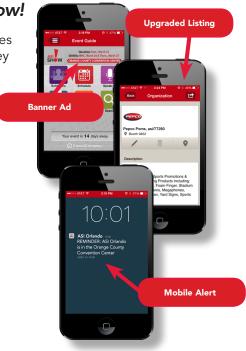

# Make sure your company and product line pops off the screen by taking advantage of these inexpensive Mobile Application upgrades:

- For as little as \$99 you can feature your color logo on the Exhibitors list and your individual company listing page
- Include a catalog or sell sheet with your listing for \$199 (only \$99 with an upgraded color logo and banner ad)
- Invite distributors to your booth for special events or a drawing by sending out a Mobile Alert for only \$299
- Be promoted on every page of the Mobile Application by featuring your company in a Banner Ad for \$399

#### **Mobile Application Opportunities**

| Logo Upgrade                                                 | \$99  |
|--------------------------------------------------------------|-------|
| Catalog or Sell Sheet (\$99 with Logo Upgrade and Banner Ad) | \$199 |
| Mobile Alert (2 per day)                                     | \$299 |
| Banner Ad (3 per show)                                       | \$399 |