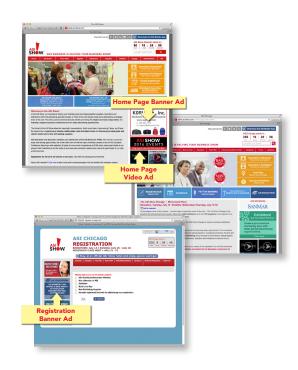

#### Home Page Banner Ad \$549

This ad will be featured on the ASI Show home page. Only three of these ads will be sold per month. To add extra excitement, your ad may be animated and include a link directly to your own homepage.

#### Home Page Video Ad \$649

This video ad will be featured on the ASI Show home page. Only four of these ads will be sold per month.

### Registration Banner Ad \$1,599

This ad will be featured on each show-specific Registration site. Only two of these ads will be sold per show.